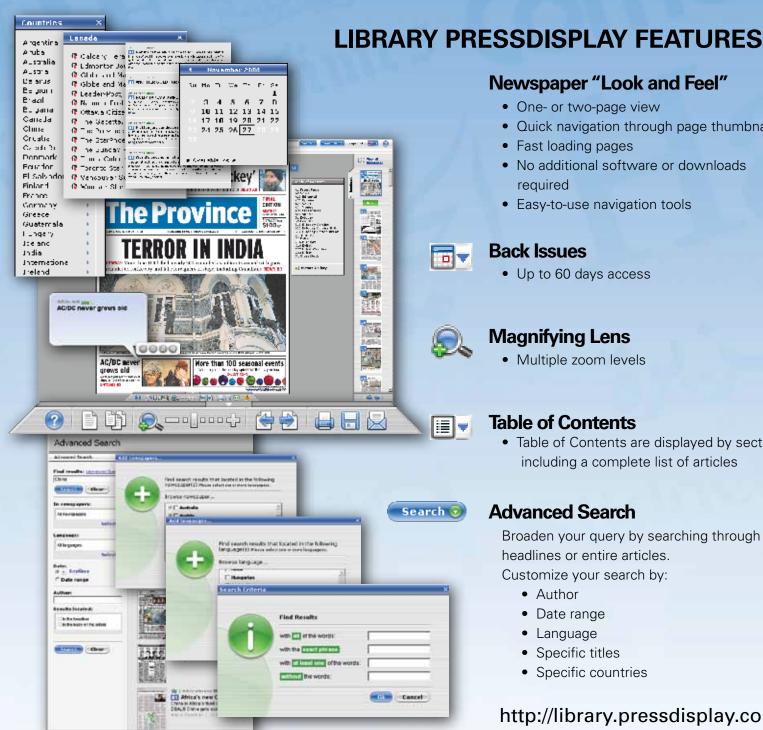

# Newspaper "Look and Feel"

- One- or two-page view
- Quick navigation through page thumbnails
- Fast loading pages
- No additional software or downloads required
- Easy-to-use navigation tools

#### **Back Issues**

Up to 60 days access

# Magnifying Lens

Multiple zoom levels

#### **Table of Contents**

 Table of Contents are displayed by section including a complete list of articles

#### Advanced Search

Broaden your query by searching through headlines or entire articles.

Customize your search by:

- Author
- Date range
- Language
- Specific titles
- Specific countries

http://library.pressdisplay.com