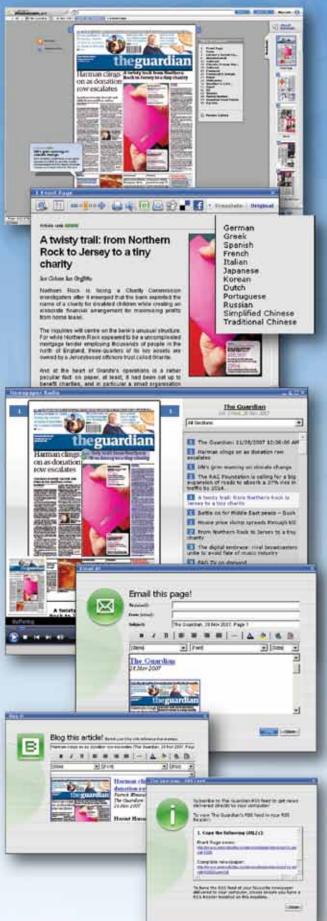

# **SmartNavigation**

Titles with SmartNavigation are designated with the Smart logo IN in the dropdown title selection menu. SmartNavigation titles include advanced digital features such as:

#### **Article Text View**

Simply click the headline of an article to open the article in text view.

### Language Translation

There are up to 11 major foreign languages available. When viewing an article in text view simply click the translate button.

### Article Jumps / Linking

SmartNavigation enables continued linking throughout articles and their related stories. Email addresses, URLs, and phone numbers are also displayed as links.

# Article / Page Sharing

Articles / pages can be shared with your friends, colleagues and associates by clicking the email icon

### Printing

Page and custom area printing is available while in full page view.

Article printing is available while in text view.

Click the print icon and on the corresponding toolbar.

# Social Networking

Share articles and pages on selected blogs 📵 , Digg 🔐 , del.icio.us 📲 , and Facebook 📑 in text view.

#### **RSS Feeds**

RSS Feeds are available by clicking the RSS icon while viewing the front page of a newspaper.